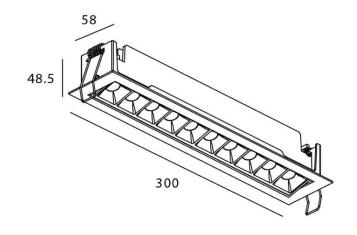

## Star-A

Lavov Downlights from the family Star-A , power 20 W and CRI 90  $\,$ with an optic 45 degrees made in Die Cast Aluminum finished in Black with a real lumen output of 1220lm and an efficiency of 61lm/W. ON/OFF driver.

## **Scheme**

| Product                     |                |
|-----------------------------|----------------|
| Real power (W)              | 20             |
| Real luminous flux (Lm)     | 1220           |
| Luminous efficiency (Lm/W)  | 61             |
| Beam angle (º)              | 45             |
| Life time (h)               | 50000 h L80B10 |
| IP                          | 20             |
| Electrical class insulation | Clas II        |
| Colour                      | Black          |
| U. G. R                     | <19            |
| Control gear included       | Yes            |
| Control gear                | ON/OFF         |
| Flicker Free                | Yes            |
| Light source                | LED            |
| Type of LED                 | СОВ            |
| Colour temperature (K)      | 4000           |
| Colour consistency (SDCM)   | SDCM<3         |
| CRI                         | 90             |