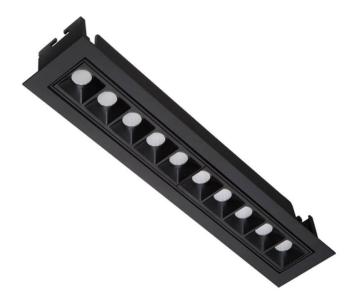

## Star-A

Lavov Downlights from the family Star-A , power 20 W and CRI 90  $\,$ with an optic 45 degrees made in Die Cast Aluminum finished in Black with a real lumen output of 1220lm and an efficiency of 61lm/W. ON/OFF driver.

## **Scheme**

| Product                     |                |
|-----------------------------|----------------|
| Real power (W)              | 20             |
| Real luminous flux (Lm)     | 1220           |
| Luminous efficiency (Lm/W)  | 61             |
| Beam angle (º)              | 45             |
| Life time (h)               | 50000 h L80B10 |
| IP                          | 20             |
| Electrical class insulation | Clas II        |
| Colour                      | Black          |
| U. G. R                     | <19            |
| Control gear included       | Yes            |
| Control gear                | ON/OFF         |
| Flicker Free                | Yes            |
| Light source                | LED            |
| Type of LED                 | СОВ            |
| Colour temperature (K)      | 4000           |
| Colour consistency (SDCM)   | SDCM<3         |
| CRI                         | 90             |