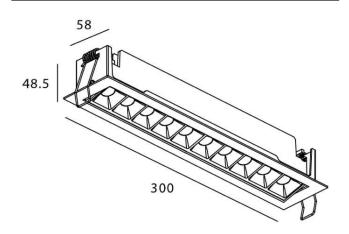

## Star-A

Lavov Downlights from the family Star-A ,power 20 W and CRI 90 with an optic 45 degrees made in Die Cast Aluminum finished in White with a real lumen output of 1220lm and an efficiency of 61lm/W. DALI driver.

| ltem code    | 86.D031.4433.01                          |  |
|--------------|------------------------------------------|--|
| Product type | Indoor                                   |  |
| Category     | Downlights                               |  |
| Family       | STAR                                     |  |
| Subfamily    | Star-A                                   |  |
| Pictograms   | 220 v CRI CE Driver<br>240 v 90 CE INCL. |  |
|              | On<br>Off IP 50000h<br>20 L80B10         |  |

## Scheme

| Product                     |                |
|-----------------------------|----------------|
| Real power (W)              | 20             |
| Real luminous flux (Lm)     | 1220           |
| Luminous efficiency (Lm/W)  | 61             |
| Beam angle (º)              | 45             |
| Life time (h)               | 50000 h L80B10 |
| IP                          | 20             |
| Electrical class insulation | Clas II        |
| Colour                      | White          |
| U. G. R                     | <19            |
| Control gear included       | Yes            |
| Control gear                | DALI           |
| Flicker Free                | Yes            |
| Light source                | LED            |
| Type of LED                 | СОВ            |
| Colour temperature (K)      | 4000           |
| Colour consistency (SDCM)   | SDCM<3         |
| CRI                         | 90             |