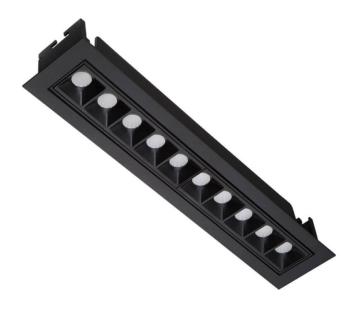

## Star-A

Lavov Downlights from the family Star-A ,power 20 W and CRI 90 with an optic 45 degrees made in Die Cast Aluminum finished in White with a real lumen output of 1220lm and an efficiency of 61lm/W. DALI driver.

| ltem code    | 86.D031.4433.01                          |  |
|--------------|------------------------------------------|--|
| Product type | Indoor                                   |  |
| Category     | Downlights                               |  |
| Family       | STAR                                     |  |
| Subfamily    | Star-A                                   |  |
| Pictograms   | 220 v CRI CE Driver<br>240 v 90 CE INCL. |  |
|              | On<br>Off IP 50000h<br>20 L80B10         |  |

## Scheme

| Product                     |                |
|-----------------------------|----------------|
| Real power (W)              | 20             |
| Real luminous flux (Lm)     | 1220           |
| Luminous efficiency (Lm/W)  | 61             |
| Beam angle (º)              | 45             |
| Life time (h)               | 50000 h L80B10 |
| IP                          | 20             |
| Electrical class insulation | Clas II        |
| Colour                      | White          |
| U. G. R                     | <19            |
| Control gear included       | Yes            |
| Control gear                | DALI           |
| Flicker Free                | Yes            |
| Light source                | LED            |
| Type of LED                 | СОВ            |
| Colour temperature (K)      | 4000           |
| Colour consistency (SDCM)   | SDCM<3         |
| CRI                         | 90             |