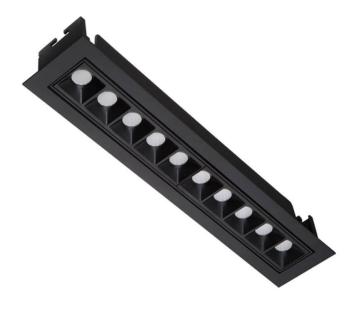

## Star-A

Lavov Downlights from the family Star-A ,power 20 W and CRI 90 with an optic Wall Washer made in Die Cast Aluminum finished in White with a real lumen output of 1220lm and an efficiency of 61lm/W. ON/OFF driver.

| ltem code    | 86.D031.4441.01<br>Indoor                |  |
|--------------|------------------------------------------|--|
| Product type |                                          |  |
| Category     | <br>Downlights                           |  |
| Family       | STAR                                     |  |
| Subfamily    | Star-A                                   |  |
| Pictograms   | 220 v CRI CE Driver<br>240 v 90 CE INCL. |  |
|              | On<br>Off IP 50000h<br>20 L80B10         |  |