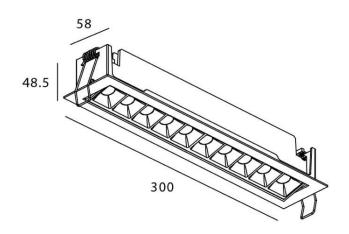

## Star-A

Lavov Downlights from the family Star-A ,power 20 W and CRI 90 with an optic Wall Washer made in Die Cast Aluminum finished in White with a real lumen output of 1220lm and an efficiency of 61lm/W. ON/OFF driver.

| ltem code    | 86.D031.4441.01<br>Indoor                |  |
|--------------|------------------------------------------|--|
| Product type |                                          |  |
| Category     | <br>Downlights                           |  |
| Family       | STAR                                     |  |
| Subfamily    | Star-A                                   |  |
| Pictograms   | 220 v CRI CE Driver<br>240 v 90 CE INCL. |  |
|              | On<br>Off IP 50000h<br>20 L80B10         |  |

## Scheme

| Product                     |                |
|-----------------------------|----------------|
| Real power (W)              | 20             |
| Real luminous flux (Lm)     | 1220           |
| Luminous efficiency (Lm/W)  | 61             |
| Beam angle (º)              | Wall Washer    |
| Life time (h)               | 50000 h L80B10 |
| IP                          | 20             |
| Electrical class insulation | Clas II        |
| Colour                      | White          |
| U. G. R                     | <19            |
| Control gear included       | Yes            |
| Control gear                | ON/OFF         |
| Flicker Free                | Yes            |
| Light source                | LED            |
| Type of LED                 | СОВ            |
| Colour temperature (K)      | 4000           |
| Colour consistency (SDCM)   | SDCM<3         |
| CRI                         | 90             |