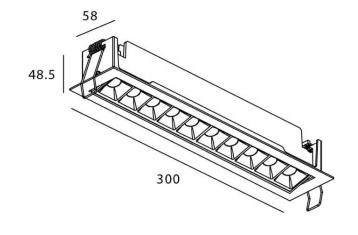

## Star-A

Lavov Downlights from the family Star-A ,power 20 W and CRI 90 with an optic Wall Washer made in Die Cast Aluminum finished in Black with a real lumen output of 1220lm and an efficiency of 61lm/W. ON/OFF driver.

| Item code    | 86.D031.4441.02 Indoor Downlights |  |
|--------------|-----------------------------------|--|
| Product type |                                   |  |
| Category     |                                   |  |
| Family       | STAR                              |  |
| Subfamily    | Star-A                            |  |
| Pictograms   | 220 v CRI C € Driver INCL         |  |
|              | On                                |  |