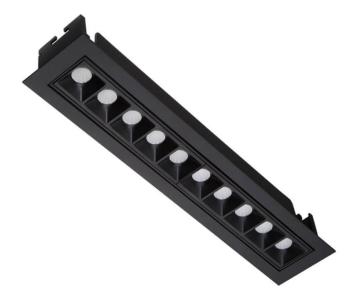

## Star-A

Lavov Downlights from the family Star-A ,power 20 W and CRI 90 with an optic Wall Washer made in Die Cast Aluminum finished in Black with a real lumen output of 1220lm and an efficiency of 61lm/W. ON/OFF driver.

| Item code    | 86.D031.4441.02 Indoor Downlights |  |
|--------------|-----------------------------------|--|
| Product type |                                   |  |
| Category     |                                   |  |
| Family       | STAR                              |  |
| Subfamily    | Star-A                            |  |
| Pictograms   | 220 v CRI C € Driver INCL         |  |
|              | On                                |  |