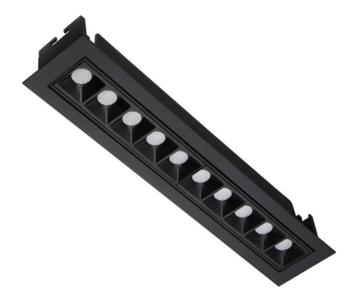

## Star-A

Lavov Downlights from the family Star-A ,power 20 W and CRI 90 with an optic Wall Washer made in Die Cast Aluminum finished in White with a real lumen output of 1220lm and an efficiency of 61lm/W. DALI driver.