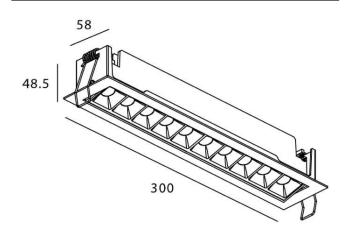

## Scheme

| Product                     |                |
|-----------------------------|----------------|
| Real power (W)              | 20             |
| Real luminous flux (Lm)     | 1220           |
| Luminous efficiency (Lm/W)  | 61             |
| Beam angle (º)              | Wall Washer    |
| Life time (h)               | 50000 h L80B10 |
| IP                          | 20             |
| Electrical class insulation | Clas II        |
| Colour                      | White          |
| U. G. R                     | <19            |
| Control gear included       | Yes            |
| Control gear                | DALI           |
| Flicker Free                | Yes            |
| Light source                | LED            |
| Type of LED                 | СОВ            |
| Colour temperature (K)      | 4000           |
| Colour consistency (SDCM)   | SDCM<3         |
| CRI                         | 90             |