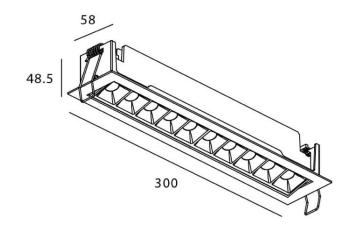

## Star-A

Lavov Downlights from the family Star-A ,power 20 W and CRI 90 with an optic Wall Washer made in Die Cast Aluminum finished in Black with a real lumen output of 1220lm and an efficiency of 61lm/W. DALI driver.

| Item code    | 86.D031.4443.02 Indoor Downlights |  |
|--------------|-----------------------------------|--|
| Product type |                                   |  |
| Category     |                                   |  |
| Family       | STAR                              |  |
| Subfamily    | Star-A                            |  |
| Pictograms   | 220 v CRI C € Driver INCL.        |  |
|              | On                                |  |