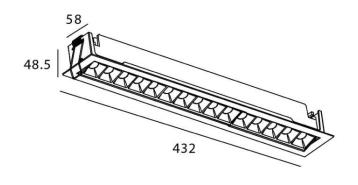

## Star-A

Lavov Downlights from the family Star-A ,power 30 W and CRI 90 with an optic 15 degrees made in Die Cast Aluminum finished in White with a real lumen output of 2250lm and an efficiency of 75lm/W. ON/OFF driver.

## **Scheme**

| Product                     |                |
|-----------------------------|----------------|
| Real power (W)              | 30             |
| Real luminous flux (Lm)     | 2250           |
| Luminous efficiency (Lm/W)  | 75             |
| Beam angle (º)              | 15             |
| Life time (h)               | 50000 h L80B10 |
| IP                          | 20             |
| Electrical class insulation | Clas II        |
| Colour                      | White          |
| U. G. R                     | <19            |
| Control gear included       | Yes            |
| Control gear                | ON/OFF         |
| Flicker Free                | Yes            |
| Light source                | LED            |
| Type of LED                 | СОВ            |
| Colour temperature (K)      | 3000           |
| Colour consistency (SDCM)   | SDCM<3         |
| CRI                         | 90             |