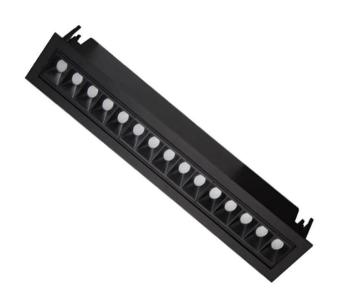

## Star-A

Lavov Downlights from the family Star-A ,power 30 W and CRI 90 with an optic 15 degrees made in Die Cast Aluminum finished in White with a real lumen output of 2250lm and an efficiency of 75lm/W. ON/OFF driver.