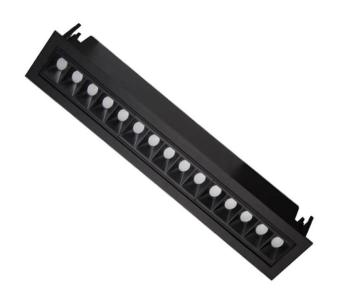

## Star-A

Lavov Downlights from the family Star-A ,power 30 W and CRI 90 with an optic 15 degrees made in Die Cast Aluminum finished in Black with a real lumen output of 2250lm and an efficiency of 75lm/W. ON/OFF driver.