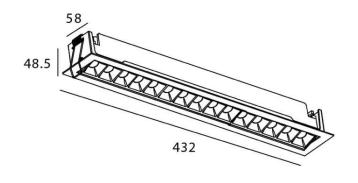

## **Scheme**

| Product                     |                |
|-----------------------------|----------------|
| Real power (W)              | 30             |
| Real luminous flux (Lm)     | 2250           |
| Luminous efficiency (Lm/W)  | 75             |
| Beam angle (º)              | 15             |
| Life time (h)               | 50000 h L80B10 |
| IP                          | 20             |
| Electrical class insulation | Clas II        |
| Colour                      | Black          |
| U. G. R                     | <19            |
| Control gear included       | Yes            |
| Control gear                | ON/OFF         |
| Flicker Free                | Yes            |
| Light source                | LED            |
| Type of LED                 | СОВ            |
| Colour temperature (K)      | 3000           |
| Colour consistency (SDCM)   | SDCM<3         |
| CRI                         | 90             |