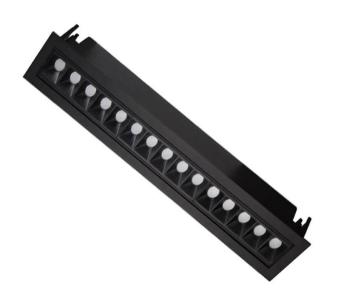

## Star-A

Lavov Downlights from the family Star-A ,power 30 W and CRI 90 with an optic 30 degrees made in Die Cast Aluminum finished in White with a real lumen output of 2250lm and an efficiency of 75lm/W. ON/OFF driver.

| ltem code    | 86.D031.5321.01                          |  |
|--------------|------------------------------------------|--|
| Product type | Indoor                                   |  |
| Category     | <br>Downlights                           |  |
| Family       | STAR                                     |  |
| Subfamily    | Star-A                                   |  |
| Pictograms   | 220 v CRI CE Driver<br>240 v 90 CE INCL. |  |
|              | On<br>Off IP 50000h<br>20 L80B10         |  |