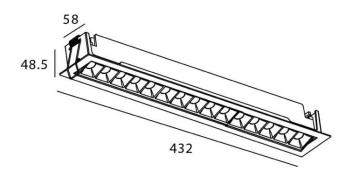

## Star-A

Lavov Downlights from the family Star-A ,power 30 W and CRI 90 with an optic 30 degrees made in Die Cast Aluminum finished in White with a real lumen output of 2250lm and an efficiency of 75lm/W. ON/OFF driver.

| ltem code    | 86.D031.5321.01                          |  |
|--------------|------------------------------------------|--|
| Product type | Indoor                                   |  |
| Category     | <br>Downlights                           |  |
| Family       | STAR                                     |  |
| Subfamily    | Star-A                                   |  |
| Pictograms   | 220 v CRI CE Driver<br>240 v 90 CE INCL. |  |
|              | On<br>Off IP 50000h<br>20 L80B10         |  |

Scheme

| Product                     |                |
|-----------------------------|----------------|
| Real power (W)              | 30             |
| Real luminous flux (Lm)     | 2250           |
| Luminous efficiency (Lm/W)  | 75             |
| Beam angle (º)              | 30             |
| Life time (h)               | 50000 h L80B10 |
| IP                          | 20             |
| Electrical class insulation | Clas II        |
| Colour                      | White          |
| U. G. R                     | <19            |
| Control gear included       | Yes            |
| Control gear                | ON/OFF         |
| Flicker Free                | Yes            |
| Light source                | LED            |
| Type of LED                 | СОВ            |
| Colour temperature (K)      | 3000           |
| Colour consistency (SDCM)   | SDCM<3         |
| CRI                         | 90             |