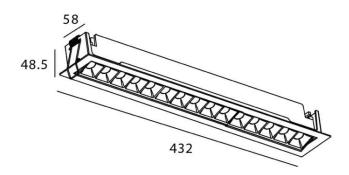

## Star-A

Lavov Downlights from the family Star-A ,power 30 W and CRI 90 with an optic 30 degrees made in Die Cast Aluminum finished in Black with a real lumen output of 2250lm and an efficiency of 75lm/W. ON/OFF driver.

Scheme

| Product                     |                |
|-----------------------------|----------------|
| Real power (W)              | 30             |
| Real luminous flux (Lm)     | 2250           |
| Luminous efficiency (Lm/W)  | 75             |
| Beam angle (º)              | 30             |
| Life time (h)               | 50000 h L80B10 |
| IP                          | 20             |
| Electrical class insulation | Clas II        |
| Colour                      | Black          |
| U. G. R                     | <19            |
| Control gear included       | Yes            |
| Control gear                | ON/OFF         |
| Flicker Free                | Yes            |
| Light source                | LED            |
| Type of LED                 | СОВ            |
| Colour temperature (K)      | 3000           |
| Colour consistency (SDCM)   | SDCM<3         |
| CRI                         | 90             |