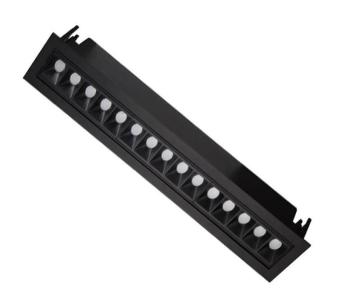

## Star-A

Lavov Downlights from the family Star-A ,power 30 W and CRI 90 with an optic 30 degrees made in Die Cast Aluminum finished in Black with a real lumen output of 2250lm and an efficiency of 75lm/W. ON/OFF driver.