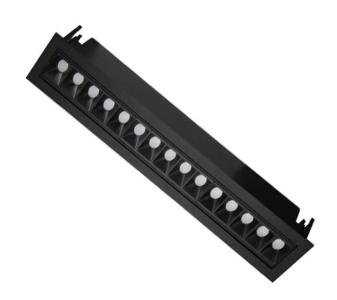

## Star-A

Lavov Downlights from the family Star-A ,power 30 W and CRI 90 with an optic 45 degrees made in Die Cast Aluminum finished in White with a real lumen output of 2250lm and an efficiency of 75lm/W. ON/OFF driver.

| Item code    | 86.D031.5331.01 Indoor Downlights |  |
|--------------|-----------------------------------|--|
| Product type |                                   |  |
| Category     |                                   |  |
| Family       | STAR                              |  |
| Subfamily    | Star-A                            |  |
| Pictograms   | 220 v CRI C € Driver INCL         |  |
|              | On                                |  |