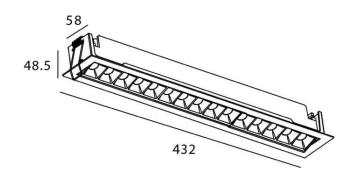

## Star-A

Lavov Downlights from the family Star-A ,power 30 W and CRI 90 with an optic 45 degrees made in Die Cast Aluminum finished in White with a real lumen output of 2250lm and an efficiency of 75lm/W. ON/OFF driver.

| Item code    | 86.D031.5331.01 Indoor Downlights |  |
|--------------|-----------------------------------|--|
| Product type |                                   |  |
| Category     |                                   |  |
| Family       | STAR                              |  |
| Subfamily    | Star-A                            |  |
| Pictograms   | 220 v CRI C € Driver INCL         |  |
|              | On                                |  |