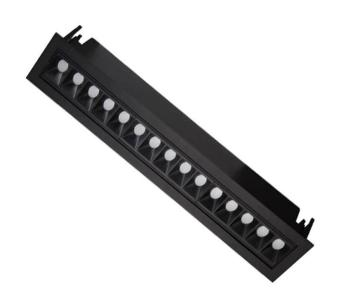

## Star-A

Lavov Downlights from the family Star-A ,power 30 W and CRI 90 with an optic 45 degrees made in Die Cast Aluminum finished in Black with a real lumen output of 2250lm and an efficiency of 75lm/W. ON/OFF driver.

## **Scheme**

| Product                     |                |
|-----------------------------|----------------|
| Real power (W)              | 30             |
| Real luminous flux (Lm)     | 2250           |
| Luminous efficiency (Lm/W)  | 75             |
| Beam angle (º)              | 45             |
| Life time (h)               | 50000 h L80B10 |
| IP                          | 20             |
| Electrical class insulation | Clas II        |
| Colour                      | Black          |
| U. G. R                     | <19            |
| Control gear included       | Yes            |
| Control gear                | ON/OFF         |
| Flicker Free                | Yes            |
| Light source                | LED            |
| Type of LED                 | СОВ            |
| Colour temperature (K)      | 3000           |
| Colour consistency (SDCM)   | SDCM<3         |
| CRI                         | 90             |