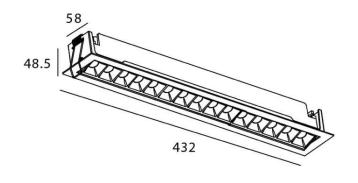

## Star-A

Lavov Downlights from the family Star-A ,power 30 W and CRI 90 with an optic 45 degrees made in Die Cast Aluminum finished in Black with a real lumen output of 2250lm and an efficiency of 75lm/W. ON/OFF driver.

## **Scheme**

| Product                     |                |
|-----------------------------|----------------|
| Real power (W)              | 30             |
| Real luminous flux (Lm)     | 2250           |
| Luminous efficiency (Lm/W)  | 75             |
| Beam angle (º)              | 45             |
| Life time (h)               | 50000 h L80B10 |
| IP                          | 20             |
| Electrical class insulation | Clas II        |
| Colour                      | Black          |
| U. G. R                     | <19            |
| Control gear included       | Yes            |
| Control gear                | ON/OFF         |
| Flicker Free                | Yes            |
| Light source                | LED            |
| Type of LED                 | СОВ            |
| Colour temperature (K)      | 3000           |
| Colour consistency (SDCM)   | SDCM<3         |
| CRI                         | 90             |