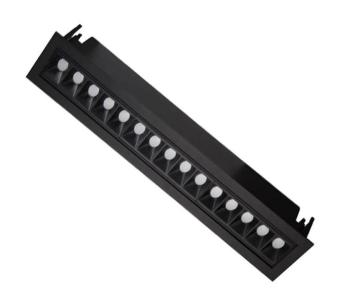

## Star-A

Lavov Downlights from the family Star-A ,power 30 W and CRI 90 with an optic Wall Washer made in Die Cast Aluminum finished in White with a real lumen output of 2250lm and an efficiency of 75lm/W. ON/OFF driver.