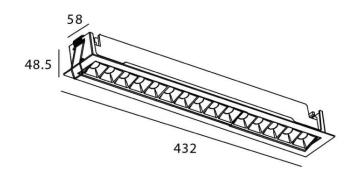

## Star-A

Lavov Downlights from the family Star-A ,power 30 W and CRI 90 with an optic Wall Washer made in Die Cast Aluminum finished in White with a real lumen output of 2250lm and an efficiency of 75lm/W. ON/OFF driver.