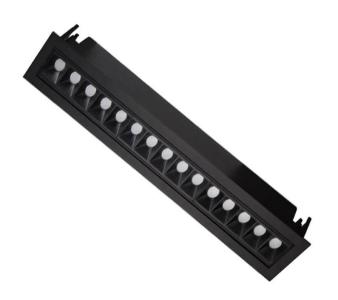

## Star-A

Lavov Downlights from the family Star-A ,power 30 W and CRI 90 with an optic Wall Washer made in Die Cast Aluminum finished in Black with a real lumen output of 2250lm and an efficiency of 75lm/W. ON/OFF driver.