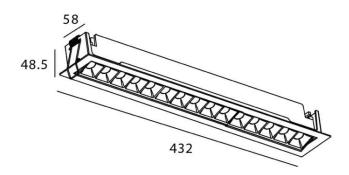

Scheme

| Product                     |                |
|-----------------------------|----------------|
| Real power (W)              | 30             |
| Real luminous flux (Lm)     | 2250           |
| Luminous efficiency (Lm/W)  | 75             |
| Beam angle (º)              | Wall Washer    |
| Life time (h)               | 50000 h L80B10 |
| IP                          | 20             |
| Electrical class insulation | Clas II        |
| Colour                      | Black          |
| U. G. R                     | <19            |
| Control gear included       | Yes            |
| Control gear                | ON/OFF         |
| Flicker Free                | Yes            |
| Light source                | LED            |
| Type of LED                 | СОВ            |
| Colour temperature (K)      | 3000           |
| Colour consistency (SDCM)   | SDCM<3         |
| CRI                         | 90             |