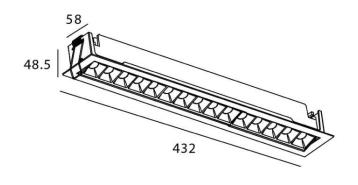

## **Scheme**

| Product                     |                |
|-----------------------------|----------------|
| Real power (W)              | 30             |
| Real luminous flux (Lm)     | 2250           |
| Luminous efficiency (Lm/W)  | 75             |
| Beam angle (º)              | Wall Washer    |
| Life time (h)               | 50000 h L80B10 |
| IP                          | 20             |
| Electrical class insulation | Clas II        |
| Colour                      | White          |
| U. G. R                     | <19            |
| Control gear included       | Yes            |
| Control gear                | DALI           |
| Flicker Free                | Yes            |
| Light source                | LED            |
| Type of LED                 | СОВ            |
| Colour temperature (K)      | 3000           |
| Colour consistency (SDCM)   | SDCM<3         |
| CRI                         | 90             |