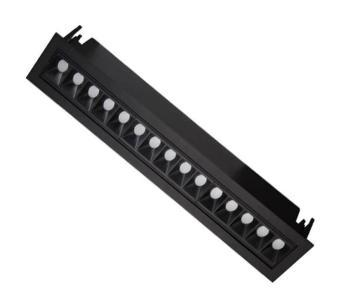

## Star-A

Lavov Downlights from the family Star-A ,power 30 W and CRI 90 with an optic Wall Washer made in Die Cast Aluminum finished in Black with a real lumen output of 2250lm and an efficiency of 75lm/W. DALI driver.

| Item code    | 86.D031.5343.02 Indoor Downlights |  |
|--------------|-----------------------------------|--|
| Product type |                                   |  |
| Category     |                                   |  |
| Family       | STAR                              |  |
| Subfamily    | Star-A                            |  |
| Pictograms   | 220 v CRI C € Driver INCL.        |  |
|              | On                                |  |