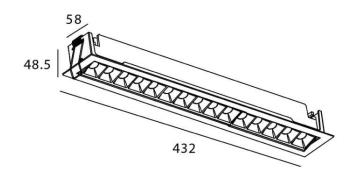

## Star-A

Lavov Downlights from the family Star-A ,power 30 W and CRI 90 with an optic Wall Washer made in Die Cast Aluminum finished in Black with a real lumen output of 2250lm and an efficiency of 75lm/W. DALI driver.

## **Scheme**

| Product                     |                |
|-----------------------------|----------------|
| Real power (W)              | 30             |
| Real luminous flux (Lm)     | 2250           |
| Luminous efficiency (Lm/W)  | 75             |
| Beam angle (º)              | Wall Washer    |
| Life time (h)               | 50000 h L80B10 |
| IP                          | 20             |
| Electrical class insulation | Clas II        |
| Colour                      | Black          |
| U. G. R                     | <19            |
| Control gear included       | Yes            |
| Control gear                | DALI           |
| Flicker Free                | Yes            |
| Light source                | LED            |
| Type of LED                 | СОВ            |
| Colour temperature (K)      | 3000           |
| Colour consistency (SDCM)   | SDCM<3         |
| CRI                         | 90             |