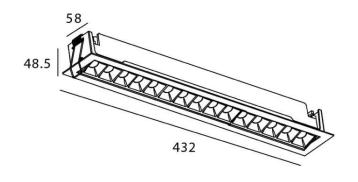

## **Scheme**

| Product                     |                |
|-----------------------------|----------------|
| Real power (W)              | 30             |
| Real luminous flux (Lm)     | 2250           |
| Luminous efficiency (Lm/W)  | 75             |
| Beam angle (º)              | 15             |
| Life time (h)               | 50000 h L80B10 |
| IP                          | 20             |
| Electrical class insulation | Clas II        |
| Colour                      | White          |
| U. G. R                     | <19            |
| Control gear included       | Yes            |
| Control gear                | ON/OFF         |
| Flicker Free                | Yes            |
| Light source                | LED            |
| Type of LED                 | СОВ            |
| Colour temperature (K)      | 4000           |
| Colour consistency (SDCM)   | SDCM<3         |
| CRI                         | 90             |