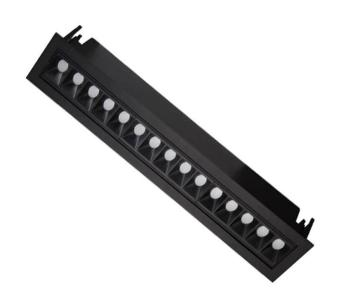

## Star-A

Lavov Downlights from the family Star-A ,power 30 W and CRI 90 with an optic 15 degrees made in Die Cast Aluminum finished in White with a real lumen output of 2250lm and an efficiency of 75lm/W. ON/OFF driver.

| Item code    | 86.D031.5411.01 Indoor Downlights |  |
|--------------|-----------------------------------|--|
| Product type |                                   |  |
| Category     |                                   |  |
| Family       | STAR                              |  |
| Subfamily    | Star-A                            |  |
| Pictograms   | 220 v CRI C € Driver INCL.        |  |
|              | On                                |  |