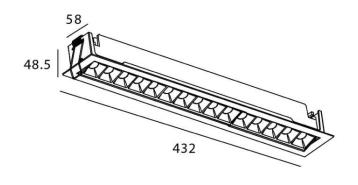

## Star-A

Lavov Downlights from the family Star-A ,power 30 W and CRI 90 with an optic 15 degrees made in Die Cast Aluminum finished in Black with a real lumen output of 2250lm and an efficiency of 75lm/W. ON/OFF driver.