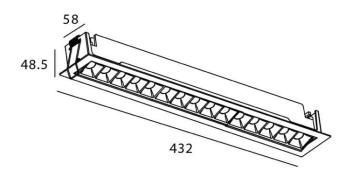

## Star-A

Lavov Downlights from the family Star-A ,power 30 W and CRI 90 with an optic 30 degrees made in Die Cast Aluminum finished in White with a real lumen output of 2250lm and an efficiency of 75lm/W. ON/OFF driver.

Scheme

| Product                     |                |
|-----------------------------|----------------|
| Real power (W)              | 30             |
| Real luminous flux (Lm)     | 2250           |
| Luminous efficiency (Lm/W)  | 75             |
| Beam angle (º)              | 30             |
| Life time (h)               | 50000 h L80B10 |
| IP                          | 20             |
| Electrical class insulation | Clas II        |
| Colour                      | White          |
| U. G. R                     | <19            |
| Control gear included       | Yes            |
| Control gear                | ON/OFF         |
| Flicker Free                | Yes            |
| Light source                | LED            |
| Type of LED                 | СОВ            |
| Colour temperature (K)      | 4000           |
| Colour consistency (SDCM)   | SDCM<3         |
| CRI                         | 90             |