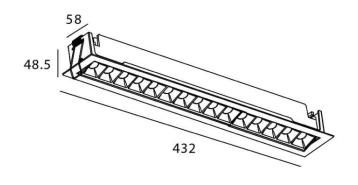

## Star-A

Lavov Downlights from the family Star-A ,power 30 W and CRI 90 with an optic 30 degrees made in Die Cast Aluminum finished in Black with a real lumen output of 2250lm and an efficiency of 75lm/W. ON/OFF driver.

## **Scheme**

| Product                     |                |
|-----------------------------|----------------|
| Real power (W)              | 30             |
| Real luminous flux (Lm)     | 2250           |
| Luminous efficiency (Lm/W)  | 75             |
| Beam angle (º)              | 30             |
| Life time (h)               | 50000 h L80B10 |
| IP                          | 20             |
| Electrical class insulation | Clas II        |
| Colour                      | Black          |
| U. G. R                     | <19            |
| Control gear included       | Yes            |
| Control gear                | ON/OFF         |
| Flicker Free                | Yes            |
| Light source                | LED            |
| Type of LED                 | СОВ            |
| Colour temperature (K)      | 4000           |
| Colour consistency (SDCM)   | SDCM<3         |
| CRI                         | 90             |
|                             |                |