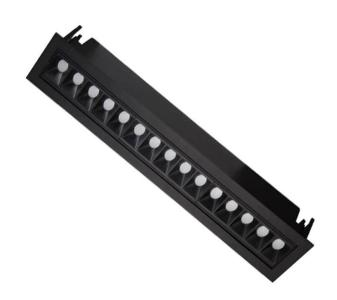

## Star-A

Lavov Downlights from the family Star-A ,power 30 W and CRI 90 with an optic 30 degrees made in Die Cast Aluminum finished in Black with a real lumen output of 2250lm and an efficiency of 75lm/W. ON/OFF driver.