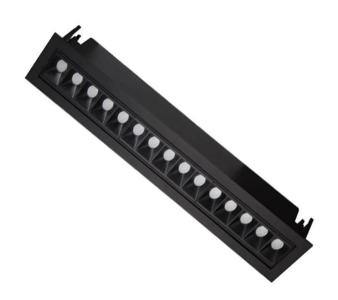

## Star-A

Lavov Downlights from the family Star-A ,power 30 W and CRI 90 with an optic 30 degrees made in Die Cast Aluminum finished in White with a real lumen output of 2250lm and an efficiency of 75lm/W. DALI driver.