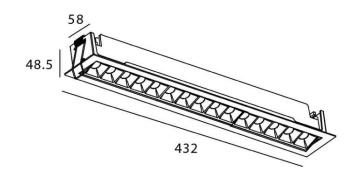

## Star-A

Lavov Downlights from the family Star-A ,power 30 W and CRI 90 with an optic 30 degrees made in Die Cast Aluminum finished in White with a real lumen output of 2250lm and an efficiency of 75lm/W. DALI driver.

## **Scheme**

| Product                     |                |
|-----------------------------|----------------|
| Real power (W)              | 30             |
| Real luminous flux (Lm)     | 2250           |
| Luminous efficiency (Lm/W)  | 75             |
| Beam angle (º)              | 30             |
| Life time (h)               | 50000 h L80B10 |
| IP                          | 20             |
| Electrical class insulation | Clas II        |
| Colour                      | White          |
| U. G. R                     | <19            |
| Control gear included       | Yes            |
| Control gear                | DALI           |
| Flicker Free                | Yes            |
| Light source                | LED            |
| Type of LED                 | СОВ            |
| Colour temperature (K)      | 4000           |
| Colour consistency (SDCM)   | SDCM<3         |
| CRI                         | 90             |
|                             |                |