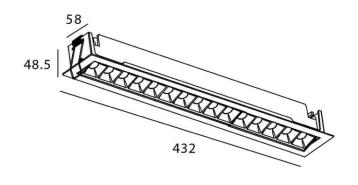

## **Scheme**

| Product                     |                |
|-----------------------------|----------------|
| Real power (W)              | 30             |
| Real luminous flux (Lm)     | 2250           |
| Luminous efficiency (Lm/W)  | 75             |
| Beam angle (º)              | 30             |
| Life time (h)               | 50000 h L80B10 |
| IP                          | 20             |
| Electrical class insulation | Clas II        |
| Colour                      | Black          |
| U. G. R                     | <19            |
| Control gear included       | Yes            |
| Control gear                | DALI           |
| Flicker Free                | Yes            |
| Light source                | LED            |
| Type of LED                 | СОВ            |
| Colour temperature (K)      | 4000           |
| Colour consistency (SDCM)   | SDCM<3         |
| CRI                         | 90             |