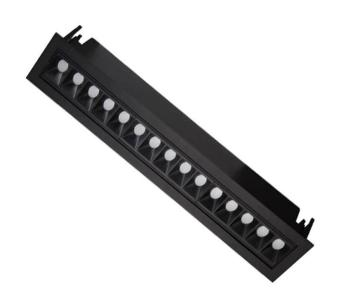

## Star-A

Lavov Downlights from the family Star-A ,power 30 W and CRI 90 with an optic 30 degrees made in Die Cast Aluminum finished in Black with a real lumen output of 2250lm and an efficiency of 75lm/W. DALI driver.