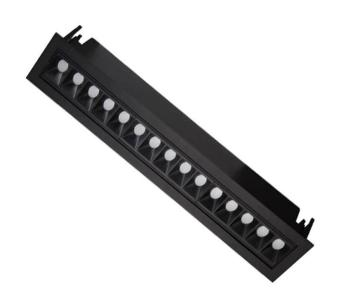

## Star-A

Lavov Downlights from the family Star-A ,power 30 W and CRI 90 with an optic 45 degrees made in Die Cast Aluminum finished in White with a real lumen output of 2250lm and an efficiency of 75lm/W. ON/OFF driver.

| Item code    | 86.D031.5431.01 Indoor Downlights |  |
|--------------|-----------------------------------|--|
| Product type |                                   |  |
| Category     |                                   |  |
| Family       | STAR                              |  |
| Subfamily    | Star-A                            |  |
| Pictograms   | 220 v CRI C € Driver INCL.        |  |
|              | On                                |  |