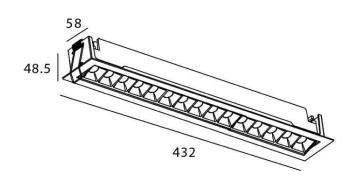

## Star-A

Lavov Downlights from the family Star-A ,power 30 W and CRI 90 with an optic 45 degrees made in Die Cast Aluminum finished in White with a real lumen output of 2250lm and an efficiency of 75lm/W. ON/OFF driver.

## **Scheme**

| Product                     |                |
|-----------------------------|----------------|
| Real power (W)              | 30             |
| Real luminous flux (Lm)     | 2250           |
| Luminous efficiency (Lm/W)  | 75             |
| Beam angle (º)              | 45             |
| Life time (h)               | 50000 h L80B10 |
| IP                          | 20             |
| Electrical class insulation | Clas II        |
| Colour                      | White          |
| U. G. R                     | <19            |
| Control gear included       | Yes            |
| Control gear                | ON/OFF         |
| Flicker Free                | Yes            |
| Light source                | LED            |
| Type of LED                 | СОВ            |
| Colour temperature (K)      | 4000           |
| Colour consistency (SDCM)   | SDCM<3         |
| CRI                         | 90             |