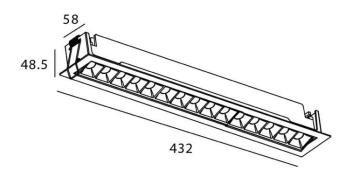

Scheme

| Product                     |                |
|-----------------------------|----------------|
| Real power (W)              | 30             |
| Real luminous flux (Lm)     | 2250           |
| Luminous efficiency (Lm/W)  | 75             |
| Beam angle (º)              | 45             |
| Life time (h)               | 50000 h L80B10 |
| IP                          | 20             |
| Electrical class insulation | Clas II        |
| Colour                      | Black          |
| U. G. R                     | <19            |
| Control gear included       | Yes            |
| Control gear                | ON/OFF         |
| Flicker Free                | Yes            |
| Light source                | LED            |
| Type of LED                 | СОВ            |
| Colour temperature (K)      | 4000           |
| Colour consistency (SDCM)   | SDCM<3         |
| CRI                         | 90             |