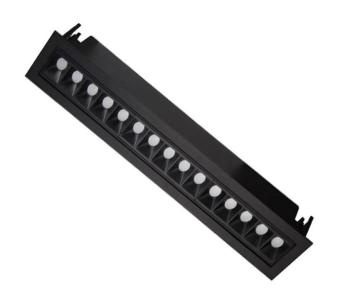

## Star-A

Lavov Downlights from the family Star-A ,power 30 W and CRI 90 with an optic Wall Washer made in Die Cast Aluminum finished in Black with a real lumen output of 2250lm and an efficiency of 75lm/W. ON/OFF driver.

| Item code    | 86.D031.5441.02 Indoor Downlights |  |
|--------------|-----------------------------------|--|
| Product type |                                   |  |
| Category     |                                   |  |
| Family       | STAR                              |  |
| Subfamily    | Star-A                            |  |
| Pictograms   | 220 v CRI C € Driver INCL.        |  |
|              | On                                |  |

## **Scheme**

| Product                     |                |
|-----------------------------|----------------|
| Real power (W)              | 30             |
| Real luminous flux (Lm)     | 2250           |
| Luminous efficiency (Lm/W)  | 75             |
| Beam angle (º)              | Wall Washer    |
| Life time (h)               | 50000 h L80B10 |
| IP                          | 20             |
| Electrical class insulation | Clas II        |
| Colour                      | Black          |
| U. G. R                     | <19            |
| Control gear included       | Yes            |
| Control gear                | ON/OFF         |
| Flicker Free                | Yes            |
| Light source                | LED            |
| Type of LED                 | СОВ            |
| Colour temperature (K)      | 4000           |
| Colour consistency (SDCM)   | SDCM<3         |
| CRI                         | 90             |