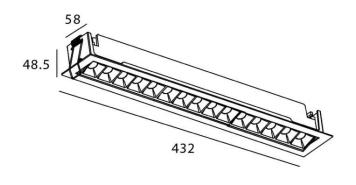

## Star-A

Lavov Downlights from the family Star-A ,power 30 W and CRI 90 with an optic Wall Washer made in Die Cast Aluminum finished in Black with a real lumen output of 2250lm and an efficiency of 75lm/W. ON/OFF driver.

## **Scheme**

| Product                     |                |
|-----------------------------|----------------|
| Real power (W)              | 30             |
| Real luminous flux (Lm)     | 2250           |
| Luminous efficiency (Lm/W)  | 75             |
| Beam angle (º)              | Wall Washer    |
| Life time (h)               | 50000 h L80B10 |
| IP                          | 20             |
| Electrical class insulation | Clas II        |
| Colour                      | Black          |
| U. G. R                     | <19            |
| Control gear included       | Yes            |
| Control gear                | ON/OFF         |
| Flicker Free                | Yes            |
| Light source                | LED            |
| Type of LED                 | СОВ            |
| Colour temperature (K)      | 4000           |
| Colour consistency (SDCM)   | SDCM<3         |
| CRI                         | 90             |