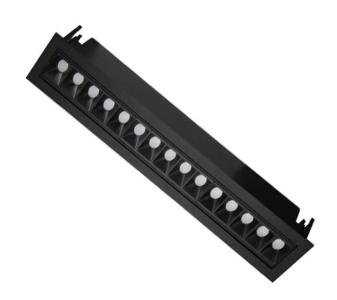

## Star-A

Lavov Downlights from the family Star-A ,power 30 W and CRI 90 with an optic Wall Washer made in Die Cast Aluminum finished in White with a real lumen output of 2250lm and an efficiency of 75lm/W. DALI driver.

| Item code    | 86.D031.5443.01 Indoor Downlights |  |
|--------------|-----------------------------------|--|
| Product type |                                   |  |
| Category     |                                   |  |
| Family       | STAR                              |  |
| Subfamily    | Star-A                            |  |
| Pictograms   | 220 v CRI C € Driver INCL.        |  |
|              | On                                |  |