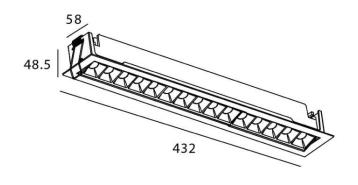

## Star-A

Lavov Downlights from the family Star-A ,power 30 W and CRI 90 with an optic Wall Washer made in Die Cast Aluminum finished in White with a real lumen output of 2250lm and an efficiency of 75lm/W. DALI driver.

## **Scheme**

| Product                     |                |
|-----------------------------|----------------|
| Real power (W)              | 30             |
| Real luminous flux (Lm)     | 2250           |
| Luminous efficiency (Lm/W)  | 75             |
| Beam angle (º)              | Wall Washer    |
| Life time (h)               | 50000 h L80B10 |
| IP                          | 20             |
| Electrical class insulation | Clas II        |
| Colour                      | White          |
| U. G. R                     | <19            |
| Control gear included       | Yes            |
| Control gear                | DALI           |
| Flicker Free                | Yes            |
| Light source                | LED            |
| Type of LED                 | СОВ            |
| Colour temperature (K)      | 4000           |
| Colour consistency (SDCM)   | SDCM<3         |
| CRI                         | 90             |