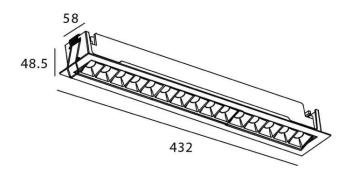

Scheme

| Product                     |                |
|-----------------------------|----------------|
| Real power (W)              | 30             |
| Real luminous flux (Lm)     | 2250           |
| Luminous efficiency (Lm/W)  | 75             |
| Beam angle (º)              | Wall Washer    |
| Life time (h)               | 50000 h L80B10 |
| IP                          | 20             |
| Electrical class insulation | Clas II        |
| Colour                      | Black          |
| U. G. R                     | <19            |
| Control gear included       | Yes            |
| Control gear                | DALI           |
| Flicker Free                | Yes            |
| Light source                | LED            |
| Type of LED                 | СОВ            |
| Colour temperature (K)      | 4000           |
| Colour consistency (SDCM)   | SDCM<3         |
| CRI                         | 90             |