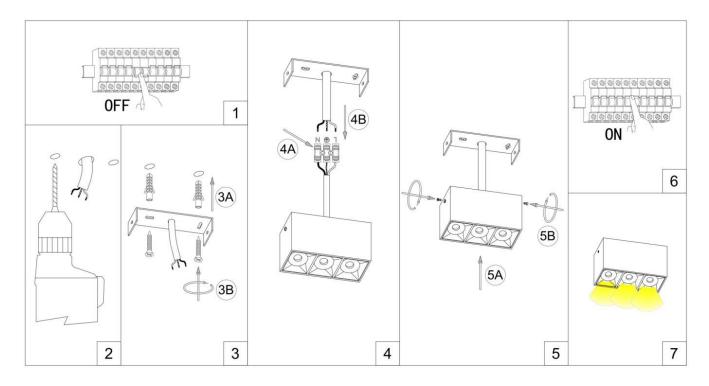

- 2.MAKE HOLE PATTERN
- 3.INSTALL THE BASE PLATE
- 4.CONNECT LAMP TO THE MAIN
- 5.DRIVE IN THE SCREWS UNTILL TIGHT
- 6.SWITCH ON THE MAIN AND LIGHT ON