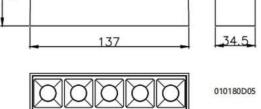

| Product dimensions (mm) | L138*W33*H60 |
|-------------------------|--------------|
| cheme                   |              |
| 09                      | •            |

| Product                    |               |  |
|----------------------------|---------------|--|
| Real power (W)             | 10            |  |
| Real luminous flux (Lm)    | 560           |  |
| Luminous efficiency (Lm/W) | 56            |  |
| Beam angle (º)             | 15            |  |
| Life time (h)              | 50000h L80B10 |  |
| IP                         | 20            |  |
| Colour                     | Black         |  |
| U. G. R                    | <19           |  |
| Control gear included      | Yes           |  |
| Control gear               | ON-OFF        |  |
| Colour temperature (K)     | 3000          |  |
| Colour consistency (SDCM)  | SDCM<3        |  |
| CRI                        | 90            |  |