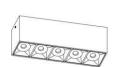

- 2.MAKE HOLE PATTERN
- 3.INSTALL THE BASE PLATE
- 4.CONNECT LAMP TO THE MAIN
- 5.DRIVE IN THE SCREWS UNTILL TIGHT 6.SWITCH ON THE MAIN AND LIGHT ON