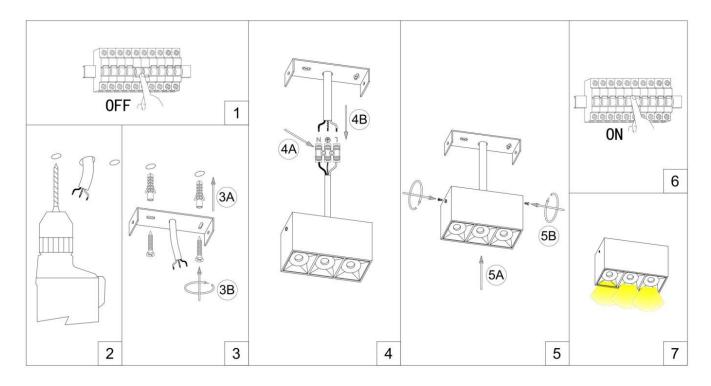

- 2.MAKE HOLE PATTERN
- 3.INSTALL THE BASE PLATE
- 4.CONNECT LAMP TO THE MAIN
- 5.DRIVE IN THE SCREWS UNTILL TIGHT 6.SWITCH ON THE MAIN AND LIGHT ON