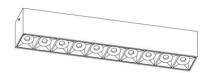

- 2.MAKE HOLE PATTERN
- 3.INSTALL THE BASE PLATE
- 4.CONNECT LAMP TO THE MAIN
- 5.DRIVE IN THE SCREWS UNTILL TIGHT 6.SWITCH ON THE MAIN AND LIGHT ON