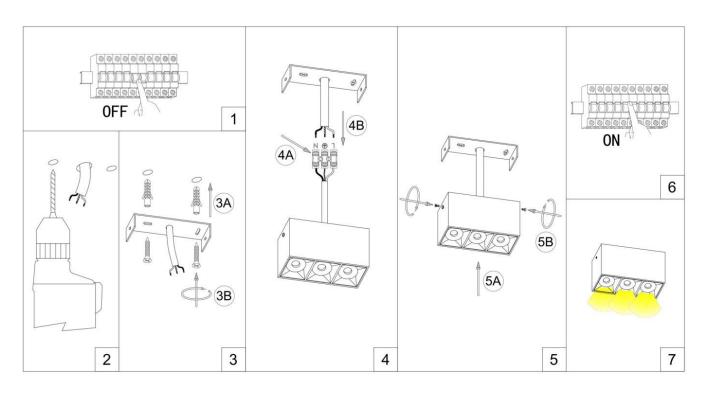

Item code 86.D032.1321.01

1.SWITCH OFF MAIN 2.MAKE HOLE PATTERN 3.INSTALL THE BASE PLATE 4.CONNECT LAMP TO THE MAIN 5.DRIVE IN THE SCREWS UNTILL TIGHT 6.SWITCH ON THE MAIN AND LIGHT ON