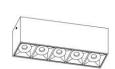

- 2.MAKE HOLE PATTERN
- 3.INSTALL THE BASE PLATE
- 4.CONNECT LAMP TO THE MAIN
- 5.DRIVE IN THE SCREWS UNTILL TIGHT
- 6.SWITCH ON THE MAIN AND LIGHT ON