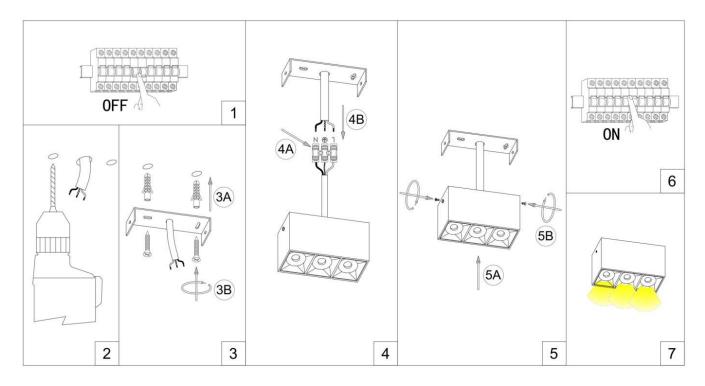

- 2.MAKE HOLE PATTERN
- 3.INSTALL THE BASE PLATE
- 4.CONNECT LAMP TO THE MAIN
- 5.DRIVE IN THE SCREWS UNTILL TIGHT
- 6.SWITCH ON THE MAIN AND LIGHT ON