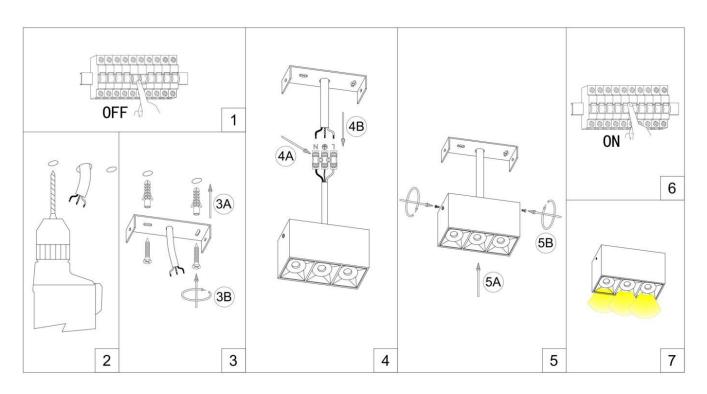

Item code 86.D032.1331.02

1.SWITCH OFF MAIN 2.MAKE HOLE PATTERN 3.INSTALL THE BASE PLATE 4.CONNECT LAMP TO THE MAIN 5.DRIVE IN THE SCREWS UNTILL TIGHT 6.SWITCH ON THE MAIN AND LIGHT ON