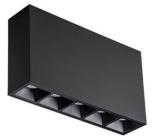

## STAR-S

Lavov surface downlight from the family STAR-S with a power of 10W and an optics of Wall Washer made in Die Cast Aluminum and Micro reflectors PC and louvers ABSwith a real lumen output of 540Im and an efficiency of 54Im/W, ON-OFF driver.

## Scheme

| Product                    |               |
|----------------------------|---------------|
| Real power (W)             | 10            |
| Real luminous flux (Lm)    | 540           |
| Luminous efficiency (Lm/W) | 54            |
| Beam angle (º)             | Wall Washer   |
| Life time (h)              | 50000h L80B10 |
| IP                         | 20            |
| Colour                     | White         |
| U. G. R                    | <19           |
| Control gear included      | Yes           |
| Control gear               | ON-OFF        |
| Colour temperature (K)     | 3000          |
| Colour consistency (SDCM)  | SDCM<3        |
| CRI                        | 90            |
|                            |               |