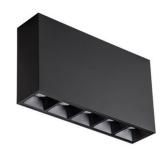

## STAR-S

Lavov surface downlight from the family STAR-S with a power of 10W and an optics of 15 made in Die Cast Aluminum and Micro reflectors PC and louvers ABSwith a real lumen output of 540lm and an efficiency of 54lm/W, ON-OFF driver.

| Item code    | 86.D032.1411.02 Indoor Surface Downlights |  |  |
|--------------|-------------------------------------------|--|--|
| Product type |                                           |  |  |
| Category     |                                           |  |  |
| Family       | STAR-S                                    |  |  |
| Pictograms   | 220 v                                     |  |  |
|              | On IP 50000h<br>Off 20 L80B10             |  |  |

| L138*W33*H60   |
|----------------|
| 1130 1133 1100 |
|                |
|                |

| Product                    |               |
|----------------------------|---------------|
| Real power (W)             | 10            |
| Real luminous flux (Lm)    | 560           |
| Luminous efficiency (Lm/W) | 56            |
| Beam angle (º)             | 15            |
| Life time (h)              | 50000h L80B10 |
| IP                         | 20            |
| Colour                     | Black         |
| U. G. R                    | <19           |
| Control gear included      | Yes           |
| Control gear               | ON-OFF        |
| Colour temperature (K)     | 4000          |
| Colour consistency (SDCM)  | SDCM<3        |
| CRI                        | 90            |