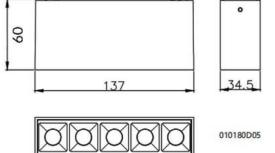

| L138*W33*H60   |
|----------------|
| 1130 1133 1100 |
|                |
|                |

| Product                    |               |
|----------------------------|---------------|
| Real power (W)             | 10            |
| Real luminous flux (Lm)    | 560           |
| Luminous efficiency (Lm/W) | 56            |
| Beam angle (º)             | 15            |
| Life time (h)              | 50000h L80B10 |
| IP                         | 20            |
| Colour                     | Black         |
| U. G. R                    | <19           |
| Control gear included      | Yes           |
| Control gear               | ON-OFF        |
| Colour temperature (K)     | 4000          |
| Colour consistency (SDCM)  | SDCM<3        |
| CRI                        | 90            |