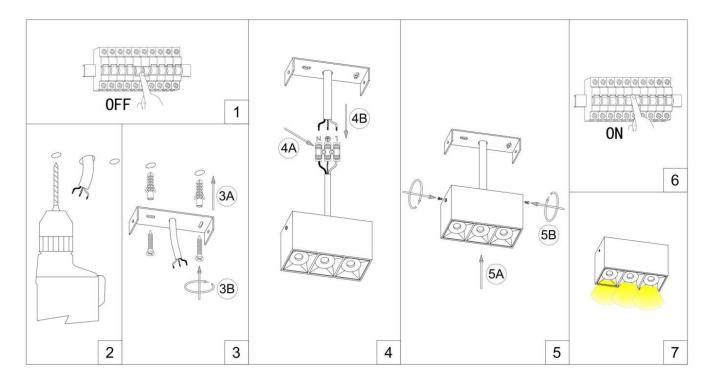

- 2.MAKE HOLE PATTERN
- 3.INSTALL THE BASE PLATE
- 4.CONNECT LAMP TO THE MAIN
- 5.DRIVE IN THE SCREWS UNTILL TIGHT
- 6.SWITCH ON THE MAIN AND LIGHT ON