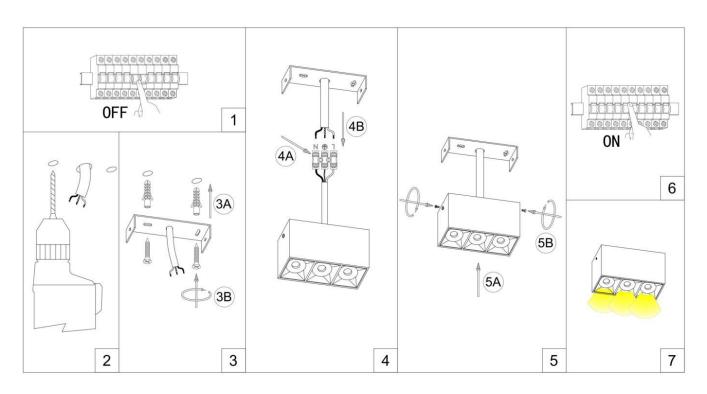

Item code 86.D032.1421.01

1.SWITCH OFF MAIN 2.MAKE HOLE PATTERN 3.INSTALL THE BASE PLATE 4.CONNECT LAMP TO THE MAIN 5.DRIVE IN THE SCREWS UNTILL TIGHT 6.SWITCH ON THE MAIN AND LIGHT ON