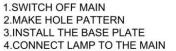

## INDOOR / SURFACE DOWNLIGHTS / STAR-S

## Item code 86.D032.1431.01





- Installation and wiring of luminaire must be in accordance with all applicable local codes.
- Installation, inspection, and maintenance of luminaires should be performed by a qualified electrician.
- $\bullet$  DO NOT make or alter any open holes in the luminaire. Do not modify the luminaire.
- DO NOT install damaged product.
- Make sure electrical power is OFF before and during installation and maintenance.
- Make sure the equipment is properly grounded.
- Make sure the supply voltage is same as the rated fixture voltage.























5.DRIVE IN THE SCREWS UNTILL TIGHT 6.SWITCH ON THE MAIN AND LIGHT ON