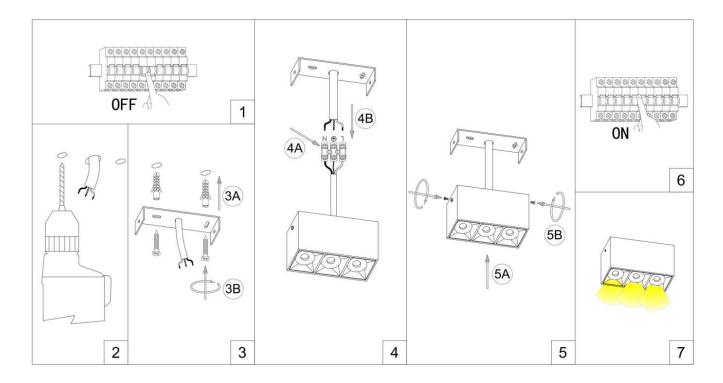

## INDOOR / SURFACE DOWNLIGHTS / STAR-S

## Item code 86.D032.1431.01





- Installation and wiring of luminaire must be in accordance with all applicable local codes.
- Installation, inspection, and maintenance of luminaires should be performed by a qualified electrician.
- $\bullet$  DO NOT make or alter any open holes in the luminaire. Do not modify the luminaire.
- DO NOT install damaged product.
- Make sure electrical power is OFF before and during installation and maintenance.
- Make sure the equipment is properly grounded.
- Make sure the supply voltage is same as the rated fixture voltage.























5.DRIVE IN THE SCREWS UNTILL TIGHT 6.SWITCH ON THE MAIN AND LIGHT ON