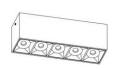

## INDOOR / SURFACE DOWNLIGHTS / STAR-S

## Item code 86.D032.1431.01

- Installation and wiring of luminaire must be in accordance with all applicable local codes.
- Installation, inspection, and maintenance of luminaires should be performed by a qualified electrician.
- $\bullet$  DO NOT make or alter any open holes in the luminaire. Do not modify the luminaire.
- DO NOT install damaged product.
- Make sure electrical power is OFF before and during installation and maintenance.
- Make sure the equipment is properly grounded.
- Make sure the supply voltage is same as the rated fixture voltage.