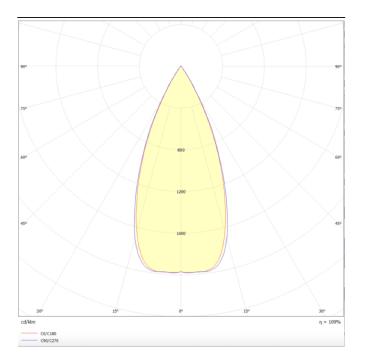

Photometry

| Product                    |               |  |
|----------------------------|---------------|--|
| Real power (W)             | 10            |  |
| Real luminous flux (Lm)    | 540           |  |
| Luminous efficiency (Lm/W) | 54            |  |
| Beam angle (º)             | 36            |  |
| Life time (h)              | 50000h L80B10 |  |
| IP                         | 20            |  |
| Colour                     | Black         |  |
| U. G. R                    | <19           |  |
| Control gear included      | Yes           |  |
| Control gear               | ON-OFF        |  |
| Colour temperature (K)     | 4000          |  |
| Colour consistency (SDCM)  | SDCM<3        |  |
| CRI                        | 90            |  |