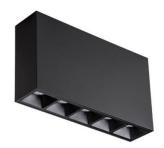

## STAR-S

Lavov surface downlight from the family STAR-S with a power of 10W and an optics of 36 made in Die Cast Aluminum and Micro reflectors PC and louvers ABSwith a real lumen output of 540lm and an efficiency of 54lm/W, ON-OFF driver.

| Product                    |               |  |
|----------------------------|---------------|--|
| Real power (W)             | 10            |  |
| Real luminous flux (Lm)    | 540           |  |
| Luminous efficiency (Lm/W) | 54            |  |
| Beam angle (º)             | 36            |  |
| Life time (h)              | 50000h L80B10 |  |
| IP                         | 20            |  |
| Colour                     | Black         |  |
| U. G. R                    | <19           |  |
| Control gear included      | Yes           |  |
| Control gear               | ON-OFF        |  |
| Colour temperature (K)     | 4000          |  |
| Colour consistency (SDCM)  | SDCM<3        |  |
| CRI                        | 90            |  |