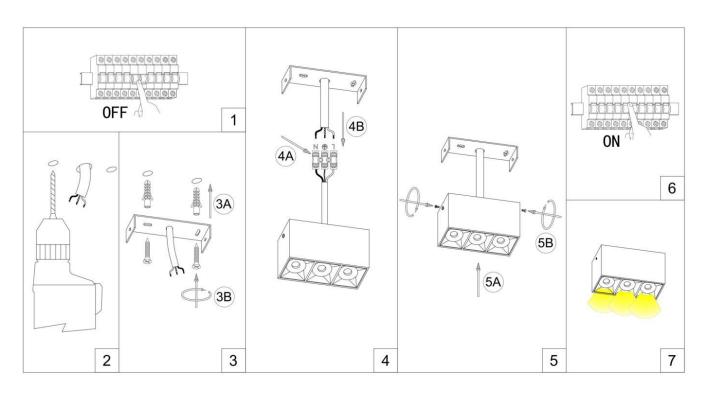

Item code 86.D032.1431.02

1.SWITCH OFF MAIN 2.MAKE HOLE PATTERN 3.INSTALL THE BASE PLATE 4.CONNECT LAMP TO THE MAIN 5.DRIVE IN THE SCREWS UNTILL TIGHT 6.SWITCH ON THE MAIN AND LIGHT ON