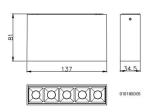

## Scheme

| Product                    |               |
|----------------------------|---------------|
| Real power (W)             | 10            |
| Real luminous flux (Lm)    | 540           |
| Luminous efficiency (Lm/W) | 54            |
| Beam angle (º)             | Wall Washer   |
| Life time (h)              | 50000h L80B10 |
| IP                         | 20            |
| Colour                     | White         |
| U. G. R                    | <19           |
| Control gear included      | Yes           |
| Control gear               | ON-OFF        |
| Colour temperature (K)     | 4000          |
| Colour consistency (SDCM)  | SDCM<3        |
| CRI                        | 90            |
|                            |               |