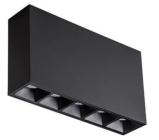

## STAR-S

Lavov surface downlight from the family STAR-S with a power of 10W and an optics of Wall Washer made in Die Cast Aluminum and Micro reflectors PC and louvers ABSwith a real lumen output of 540Im and an efficiency of 54Im/W, ON-OFF driver.