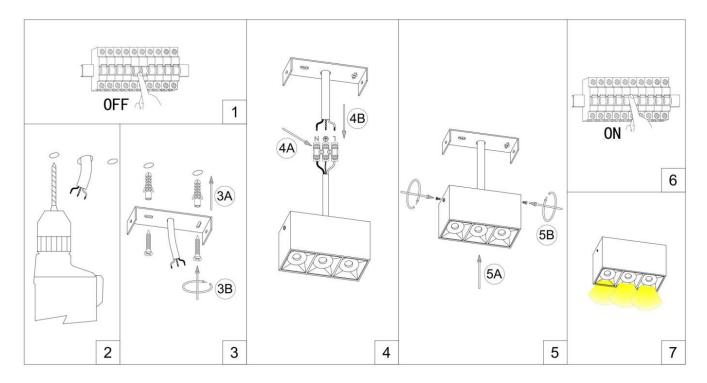

- 2.MAKE HOLE PATTERN
- 3.INSTALL THE BASE PLATE
- 4.CONNECT LAMP TO THE MAIN
- 5.DRIVE IN THE SCREWS UNTILL TIGHT
- 6.SWITCH ON THE MAIN AND LIGHT ON