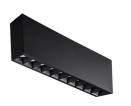

## INDOOR / SURFACE DOWNLIGHTS / STAR-S

## Item code 86.D032.2311.02

- Installation and wiring of luminaire must be in accordance with all applicable local codes.
- Installation, inspection, and maintenance of luminaires should be performed by a qualified
- electrician.
- DO NOT make or alter any open holes in the luminaire. Do not modify the luminaire.
- DO NOT install damaged product.
- Make sure electrical power is OFF before and during installation and maintenance.
- Make sure the equipment is properly grounded.
- Make sure the supply voltage is same as the rated fixture voltage.

Item code 86.D032.2311.02

1.SWITCH OFF MAIN 2.MAKE HOLE PATTERN 3.INSTALL THE BASE PLATE 4.CONNECT LAMP TO THE MAIN 5.DRIVE IN THE SCREWS UNTILL TIGHT 6.SWITCH ON THE MAIN AND LIGHT ON