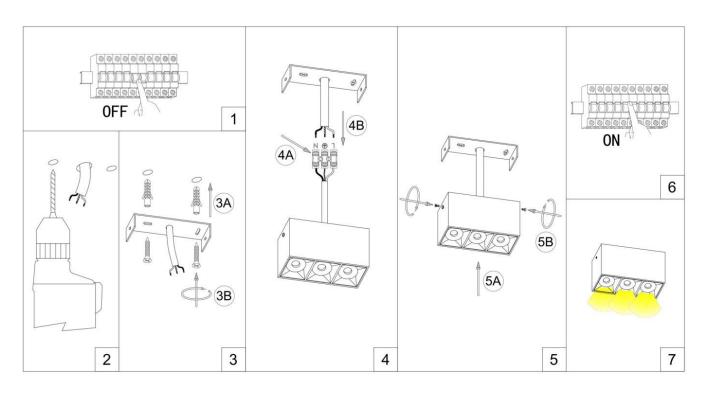

Item code 86.D032.2311.02

1.SWITCH OFF MAIN 2.MAKE HOLE PATTERN 3.INSTALL THE BASE PLATE 4.CONNECT LAMP TO THE MAIN 5.DRIVE IN THE SCREWS UNTILL TIGHT 6.SWITCH ON THE MAIN AND LIGHT ON