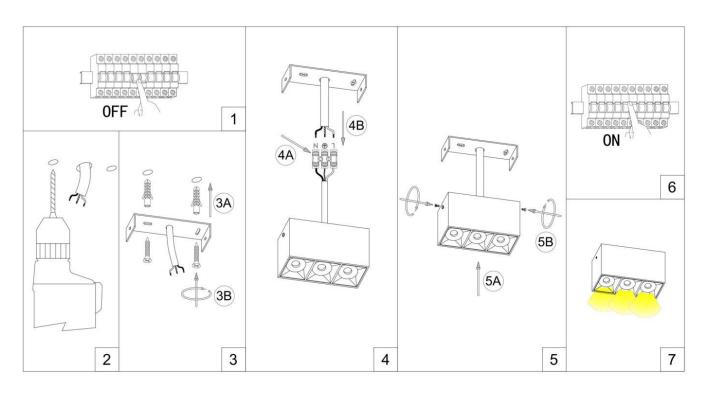

Item code 86.D032.2321.02

1.SWITCH OFF MAIN 2.MAKE HOLE PATTERN 3.INSTALL THE BASE PLATE 4.CONNECT LAMP TO THE MAIN 5.DRIVE IN THE SCREWS UNTILL TIGHT 6.SWITCH ON THE MAIN AND LIGHT ON