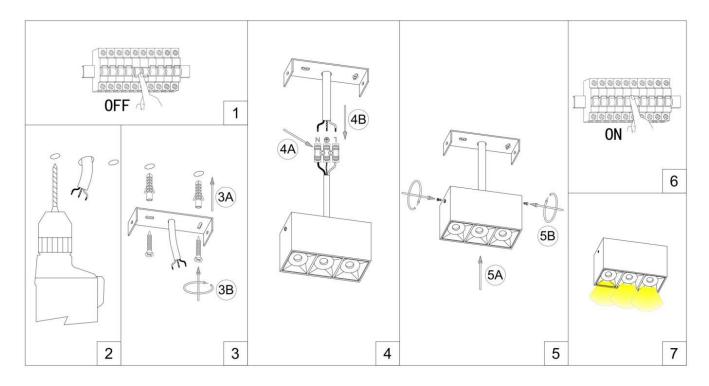

- 2.MAKE HOLE PATTERN
- 3.INSTALL THE BASE PLATE
- 4.CONNECT LAMP TO THE MAIN
- 5.DRIVE IN THE SCREWS UNTILL TIGHT 6.SWITCH ON THE MAIN AND LIGHT ON