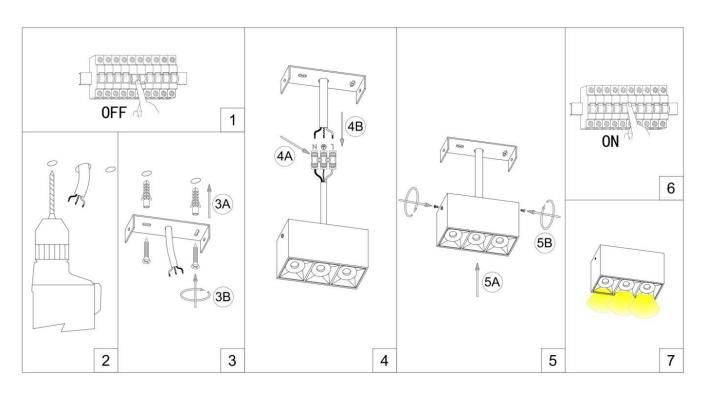

Item code 86.D032.2331.02

1.SWITCH OFF MAIN 2.MAKE HOLE PATTERN 3.INSTALL THE BASE PLATE 4.CONNECT LAMP TO THE MAIN 5.DRIVE IN THE SCREWS UNTILL TIGHT 6.SWITCH ON THE MAIN AND LIGHT ON