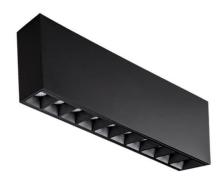

## STAR-S

Lavov surface downlight from the family STAR-S with a power of 20W and an optics of Wall Washer made in Die Cast Aluminum and Micro reflectors PC and louvers ABSwith a real lumen output of 1220Im and an efficiency of 61Im/W, ON-OFF driver.