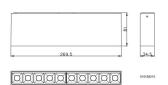

## Scheme

| Product                    |               |
|----------------------------|---------------|
| Real power (W)             | 20            |
| Real luminous flux (Lm)    | 1220          |
| Luminous efficiency (Lm/W) | 61            |
| Beam angle (º)             | Wall Washer   |
| Life time (h)              | 50000h L80B10 |
| IP                         | 20            |
| Colour                     | Black         |
| U. G. R                    | <19           |
| Control gear included      | Yes           |
| Control gear               | ON-OFF        |
| Colour temperature (K)     | 3000          |
| Colour consistency (SDCM)  | SDCM<3        |
| CRI                        | 90            |