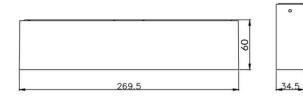

ov surface downlight from the family STAR-S with a power of 20W and an optics of 15 degrees made in Die Cast Aluminum and Micro reflectors PC and louvers ABSwith a real lumen output of 1220Im and an efficiency of 61Im/W, ON-OFF driver.

| ltem code    | 86.D032.2411.02<br>Indoor<br>Surface Downlights |  |
|--------------|-------------------------------------------------|--|
| Product type |                                                 |  |
| Category     |                                                 |  |
| Family       | STAR-S                                          |  |
| Pictograms   | □ 220 v<br>240 v<br>850° CRI C€                 |  |
|              | On IP 50000h<br>Off 20 L80B10                   |  |

## Dimensions

**Product dimensions (mm)** 

L270\*W33\*H60

## Scheme



010180D10

| Product                    |               |
|----------------------------|---------------|
| Real power (W)             | 20            |
| Real luminous flux (Lm)    | 1260          |
| Luminous efficiency (Lm/W) | 63            |
| Beam angle (º)             | 15            |
| Life time (h)              | 50000h L80B10 |
| IP                         | 20            |
| Colour                     | Black         |
| U. G. R                    | <19           |
| Control gear included      | Yes           |
| Control gear               | ON-OFF        |
| Colour temperature (K)     | 4000          |
| Colour consistency (SDCM)  | SDCM<3        |
| CRI                        | 90            |