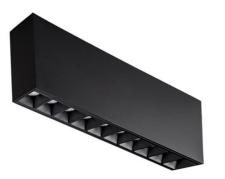

## STAR-S

Lavov surface downlight from the family STAR-S with a power of 20W and an optics of 15 degrees made in Die Cast Aluminum and Micro reflectors PC and louvers ABSwith a real lumen output of 1220Im and an efficiency of 61Im/W, ON-OFF driver.

## Dimensions

**Product dimensions (mm)** 

L270\*W33\*H60