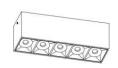

## INDOOR / SURFACE DOWNLIGHTS / STAR-S

## Item code 86.D032.2411.02

- Installation and wiring of luminaire must be in accordance with all applicable local codes.
- Installation, inspection, and maintenance of luminaires should be performed by a qualified electrician.
- DO NOT make or alter any open holes in the luminaire. Do not modify the luminaire.
- DO NOT install damaged product.
- Make sure electrical power is OFF before and during installation and maintenance.
- Make sure the equipment is properly grounded.
- Make sure the supply voltage is same as the rated fixture voltage.