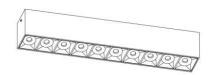

## INDOOR / SURFACE DOWNLIGHTS / STAR-S

## Item code 86.D032.2411.02

- Installation and wiring of luminaire must be in accordance with all applicable local codes.
- Installation, inspection, and maintenance of luminaires should be performed by a qualified electrician.
- DO NOT make or alter any open holes in the luminaire. Do not modify the luminaire.
- DO NOT install damaged product.
- Make sure electrical power is OFF before and during installation and maintenance.
- Make sure the equipment is properly grounded.
- Make sure the supply voltage is same as the rated fixture voltage.