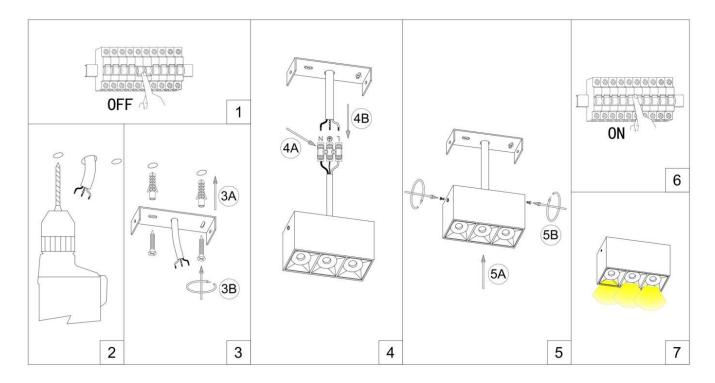

- 2.MAKE HOLE PATTERN
- 3.INSTALL THE BASE PLATE
- 4.CONNECT LAMP TO THE MAIN
- 5.DRIVE IN THE SCREWS UNTILL TIGHT
- 6.SWITCH ON THE MAIN AND LIGHT ON